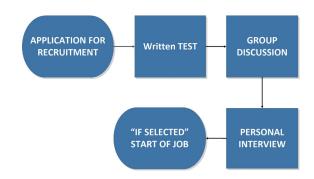

Recruitment methodology:

- 1. Written Test (Domain + Aptitude)
- 2. Group Discussion
- 3. Personal Interviews (Technical + HR)

Structure of the GET & DET Program:

The new recruits, are acclimatised to organizational culture, values, systems, quality procedures, safety procedures etc. All GETs undergo structured class room training for 1 month in which they are trained in the following: