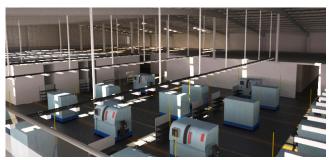

Pune and Surendranagar (Gujarat) Delux employs over 400 people catering to PAN India Customers and with presence in more than 50 countries in 5 Continents worldwide.



# PLANT 01

Wadhwan city is located in the Surendranagar district of Gujarat. Delux set up its first plant here in the 1960s. Today Delux Bearings is one of the most reputed companies in the Wadhwan area, attracting employment from the entire Saurasthra industrial area.

Delux has recently completed the set up of our second plant in Surendranagar, Gujarat. This is state of the art facility with modern design and machinery to cater to global customers. The plant has griding, turning, assembly, automations, phosphating, a dedicated tool room, testing lab and CMM room. Both plant together will constitute a total of 6 acres.



New Plant, shop floor view.

## PLANT 02

Delux Plant 2 is based in the auto hub of Sanaswadi, 30 km outside Pune. Sprawled on 9 acres of land, this facility is having grinding lines, automation, heat treatment and assembly lines. This plant has an integrated tooling, testing, machine building and product design center that takes on projects from test rig development to product development.



Plant 02, plaza view

### INTERNSHIP PROGRAM

Delux is proud to partner with local and leading engineering institutions to provide opportunities for budding mechanical engineers to get a hands on industrial experience. Internship programs last 6 months (flexible) in which students are asked to take on challenging projects that are real and practical. These projects are conceived, planned and execut